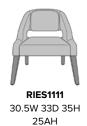

e enough to create side embraces and the seat creates a thick cushioned foundation. The triangular shaped of the Riesi collection is ergonomically ideal for very comfortable sitting.



Model: RIES1111 30.5W 33D 35H 20.5SW 19.5SD 20SH 25AH

## Features



Wallsaver back legs help keep walls in pristine condition.



Durable Finish
Kwalu's solid surface
(1/8" thick) proprietary
finish doesn't have any
of the drawbacks of
wood. The frames are
moisture impervious,
graffiti-resistant,
easy to clean and
maintenance-free.



**Visible Cleanout**Cleanout prevents buildup of debris and provides
for easy maintenance.



10 Year Warranty
We offer a 10 Year
Performance Warranty
on both construction
and finish, so the
product is guaranteed
to stay looking like
new for 10 years.

## Statement of Line