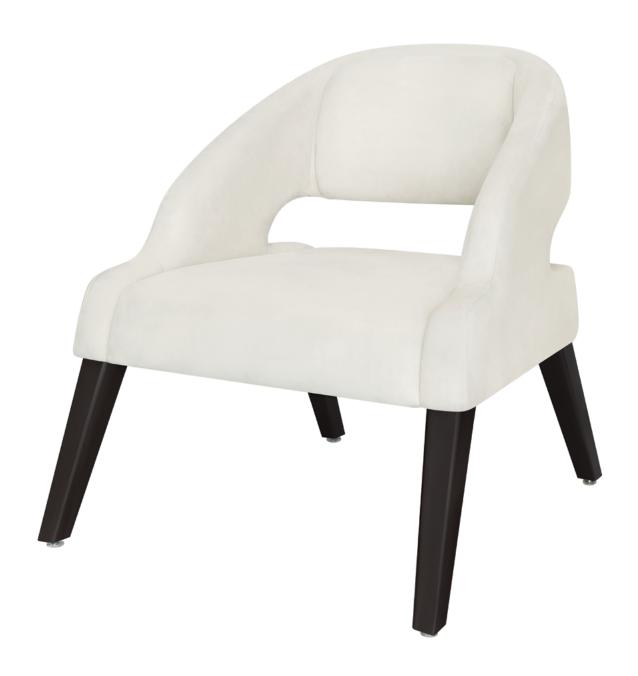

## Lounge

The design of a healthy human upper torso is like an inverted triangle; similar to the design of Kwalu's Riesi Lounge. At the top of the triangle is the added cushioning on the back pad providing solid support. The arms are wide enough to create side embraces and the seat creates a thick cushioned foundation. The triangular shaped of the Riesi collection is ergonomically ideal for very comfortable sitting.

Model: RIES1111 30.5W 33D 35H 20.5SW 19.5SD 20SH 25AH