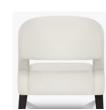

## Lounge

The design of a healthy human upper torso is like an inverted triangle; similar to the design of Kwalu's Riesi Lounge. At the top of the triangle is the added cushioning on the back pad providing solid support. The arms are wide enough to create side embraces and the seat creates a thick cushioned foundation. The triangular shaped of the Riesi collection is ergonomically ideal for very comfortable sitting.