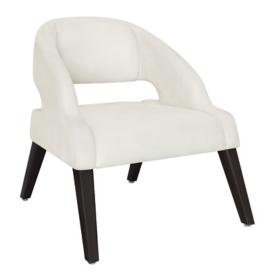

## Lounge

The design of a healthy human upper torso is like an inverted triangle; similar to the design of Kwalu's Riesi Lounge. At the top of the triangle is the added cushioning on the back pad providing solid support. The arms are wide enough to create side embraces and the seat creates a thick cushioned foundation. The triangular shaped of the Riesi collection is ergonomically ideal for very comfortable sitting.

Model: RIES1111 30.5W 33D 35H 20.5SW 19.5SD 20SH 25AH